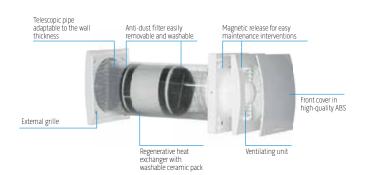

#### **MAGNETIC FUNCTION**

Quick release via magnets for easy maintenance without the need for specialized staff.

### **FEATURES**

- Temperature probe that adjusts the air flow inversion times to maintain the indoor comfort level
- Energy class:
- EC brushless motor
- Integrated humidity sensor
- Easy maintenance, indoor magnetic release

- Infra-red remote control with LCD
- Double filter on the inner/outer side of the exchanger
- Multicolor LED indicator
- 5 ventilation speeds available
- Magnetic wall support for remote control
- ON/OFF contact
- Synchronization possible for up to 10 units (via cable connection)