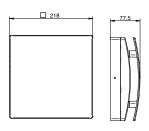

contact
- Synchronization possible for up to 10 units (via cable connection)

| TECHNICAL DATA          | SF 150 S1       |
|-------------------------|-----------------|
| PRODUCT CODE            |                 |
| Hole diameter mm        | 160             |
| Energy class            | Α               |
| Air flow rate m³/h      | 60/50/40/30/20  |
| Sound level* dB(A)      | 29/24/20/14/10  |
| Absorption W            | 6/4,5/3,5/2,5/2 |
| Max thermal efficiency  | 82%             |
| Max room temperature °C | -20°C +50°C     |
| Weight kg               | 5,5             |
| Degree of protection IP | IPX4            |
| M² treated** m²         | 20 m²           |



<sup>30</sup> m3/h as the maximum flow rate, being of alternate flow.

#### **DIMENSIONS AND TECHNICAL SPECIFICATIONS**