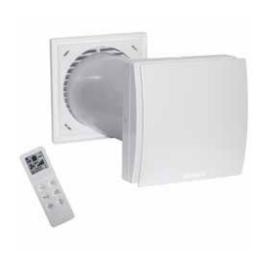

# **SITALI SF 150 S1**

## **Decentralized Heat Recovery Ventilation with alternate** single flow

### **FEATURES**

- Temperature probe that adjusts the air flow inversion times to maintain the indoor comfort level
- Energy class:
- EC brushless motor
- Integrated humidity sensor
- Easy maintenance, indoor magnetic release

- Infra-red remote control with LCD
- Double filter on the inner/outer side of the exchanger
- Multicolor LED indicator
- 5 ventilation speeds available
- Magnetic wall support for remote control
- ON/OFF contact
- Synchronization possible for up to 10 units (via cable connection)