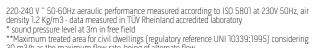

| TECHNICAL DATA          | SF 150 S1       |
|-------------------------|-----------------|
| PRODUCT CODE            |                 |
| Hole diameter mm        | 160             |
| Energy class            | Α               |
| Air flow rate m³/h      | 60/50/40/30/20  |
| Sound level* dB(A)      | 29/24/20/14/10  |
| Absorption W            | 6/4,5/3,5/2,5/2 |
| Max thermal efficiency  | 82%             |
| Max room temperature °C | -20°C +50°C     |
| Weight kg               | 5,5             |
| Degree of protection IP | IPX4            |
| M² treated** m²         | 20 m²           |

<sup>30</sup> m3/h as the maximum flow rate, being of alternate flow.