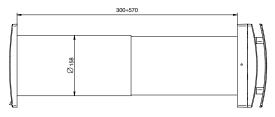

ntact
- Synchronization possible for up to 10 units (via cable connection)

| TECHNICAL DATA          | SF 150 S1       |
|-------------------------|-----------------|
| PRODUCT CODE            |                 |
| Hole diameter mm        | 160             |
| Energy class            | Α               |
| Air flow rate m³/h      | 60/50/40/30/20  |
| Sound level* dB(A)      | 29/24/20/14/10  |
| Absorption W            | 6/4,5/3,5/2,5/2 |
| Max thermal efficiency  | 82%             |
| Max room temperature °C | -20°C +50°C     |
| Weight kg               | 5,5             |
| Degree of protection IP | IPX4            |
| M² treated** m²         | 20 m²           |



<sup>30</sup> m3/h as the maximum flow rate, being of alternate flow.

#### **DIMENSIONS AND TECHNICAL SPECIFICATIONS**